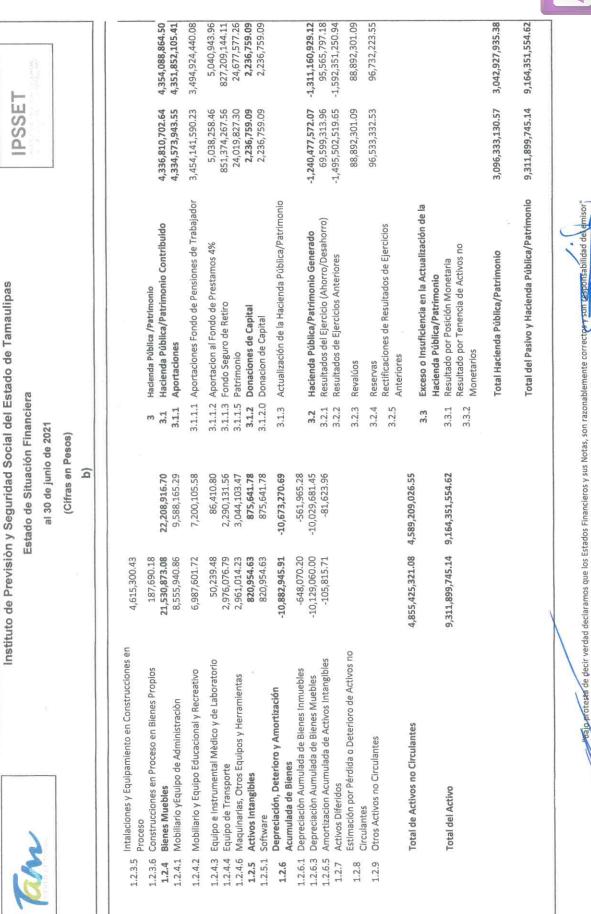

# **Estados Financieros Presupuestarios**

Instituto de Previsión y Seguridad Social del Estado de Tamaulipas Estado Analítico de Ingresos del 01 de enero al 30 de junio de 2021

|                                                                                     |                                                                                                                                                                                                                                                                                                                                                                                                                                                                                                                                                                                                                                                                                                                                                                                                                                                                                                                                                                                                                                                                                                                                                                                                                                                                                                                                                                                                                                                                                                                                                                                                                                                                                                                                                                                                                                                                                    |                                      | Ingreso               |                     |                  | Diferencia        |
|-------------------------------------------------------------------------------------|------------------------------------------------------------------------------------------------------------------------------------------------------------------------------------------------------------------------------------------------------------------------------------------------------------------------------------------------------------------------------------------------------------------------------------------------------------------------------------------------------------------------------------------------------------------------------------------------------------------------------------------------------------------------------------------------------------------------------------------------------------------------------------------------------------------------------------------------------------------------------------------------------------------------------------------------------------------------------------------------------------------------------------------------------------------------------------------------------------------------------------------------------------------------------------------------------------------------------------------------------------------------------------------------------------------------------------------------------------------------------------------------------------------------------------------------------------------------------------------------------------------------------------------------------------------------------------------------------------------------------------------------------------------------------------------------------------------------------------------------------------------------------------------------------------------------------------------------------------------------------------|--------------------------------------|-----------------------|---------------------|------------------|-------------------|
| Rubro de Ingresos                                                                   | Estimado<br>(1)                                                                                                                                                                                                                                                                                                                                                                                                                                                                                                                                                                                                                                                                                                                                                                                                                                                                                                                                                                                                                                                                                                                                                                                                                                                                                                                                                                                                                                                                                                                                                                                                                                                                                                                                                                                                                                                                    | Ampliaciones y<br>Reducciones<br>(2) | Modificado<br>(3=1+2) | Devengado<br>(4)    | Recaudado<br>(5) | .(6=5-1)          |
| Impuestos<br>Cuotas y Aportaciones de Seguridad Social<br>Contribuciones de Meioras | 2,293,761,698.11                                                                                                                                                                                                                                                                                                                                                                                                                                                                                                                                                                                                                                                                                                                                                                                                                                                                                                                                                                                                                                                                                                                                                                                                                                                                                                                                                                                                                                                                                                                                                                                                                                                                                                                                                                                                                                                                   | 0.00                                 | 2,293,761,698.11      | 1,091,991,712.79    | 1,077,969,919.88 | -1,215,791,778.23 |
| Derechos                                                                            |                                                                                                                                                                                                                                                                                                                                                                                                                                                                                                                                                                                                                                                                                                                                                                                                                                                                                                                                                                                                                                                                                                                                                                                                                                                                                                                                                                                                                                                                                                                                                                                                                                                                                                                                                                                                                                                                                    |                                      |                       |                     |                  |                   |
| Productos                                                                           |                                                                                                                                                                                                                                                                                                                                                                                                                                                                                                                                                                                                                                                                                                                                                                                                                                                                                                                                                                                                                                                                                                                                                                                                                                                                                                                                                                                                                                                                                                                                                                                                                                                                                                                                                                                                                                                                                    |                                      |                       |                     |                  |                   |
| Capital                                                                             |                                                                                                                                                                                                                                                                                                                                                                                                                                                                                                                                                                                                                                                                                                                                                                                                                                                                                                                                                                                                                                                                                                                                                                                                                                                                                                                                                                                                                                                                                                                                                                                                                                                                                                                                                                                                                                                                                    |                                      |                       |                     |                  |                   |
| Aprovechamientos                                                                    |                                                                                                                                                                                                                                                                                                                                                                                                                                                                                                                                                                                                                                                                                                                                                                                                                                                                                                                                                                                                                                                                                                                                                                                                                                                                                                                                                                                                                                                                                                                                                                                                                                                                                                                                                                                                                                                                                    |                                      |                       |                     |                  |                   |
| Corriente                                                                           |                                                                                                                                                                                                                                                                                                                                                                                                                                                                                                                                                                                                                                                                                                                                                                                                                                                                                                                                                                                                                                                                                                                                                                                                                                                                                                                                                                                                                                                                                                                                                                                                                                                                                                                                                                                                                                                                                    |                                      |                       |                     |                  |                   |
| Capital                                                                             | A PROPERTY AND A PROPERTY |                                      |                       |                     |                  |                   |
| Ingresos por Ventas de Bienes y Servicios                                           | 168,915,030.38                                                                                                                                                                                                                                                                                                                                                                                                                                                                                                                                                                                                                                                                                                                                                                                                                                                                                                                                                                                                                                                                                                                                                                                                                                                                                                                                                                                                                                                                                                                                                                                                                                                                                                                                                                                                                                                                     | 0.00                                 | 168,915,030.38        | 733,231.81          | 88,622,998.24    | -80,292,032.14    |
| Participaciones y Aportaciones                                                      |                                                                                                                                                                                                                                                                                                                                                                                                                                                                                                                                                                                                                                                                                                                                                                                                                                                                                                                                                                                                                                                                                                                                                                                                                                                                                                                                                                                                                                                                                                                                                                                                                                                                                                                                                                                                                                                                                    |                                      |                       |                     |                  |                   |
| Transferencias, Asignaciones, Subsidios y Otras Ayudas                              | 16,485,236.00                                                                                                                                                                                                                                                                                                                                                                                                                                                                                                                                                                                                                                                                                                                                                                                                                                                                                                                                                                                                                                                                                                                                                                                                                                                                                                                                                                                                                                                                                                                                                                                                                                                                                                                                                                                                                                                                      | 0.00                                 | 16,485,236.00         | 6,490,594.85        | 6,490,594.85     | -9,994,641.15     |
| Ingresos Derivados de Financiamientos                                               |                                                                                                                                                                                                                                                                                                                                                                                                                                                                                                                                                                                                                                                                                                                                                                                                                                                                                                                                                                                                                                                                                                                                                                                                                                                                                                                                                                                                                                                                                                                                                                                                                                                                                                                                                                                                                                                                                    |                                      |                       |                     |                  |                   |
| Total                                                                               | 2,479,161,964.49                                                                                                                                                                                                                                                                                                                                                                                                                                                                                                                                                                                                                                                                                                                                                                                                                                                                                                                                                                                                                                                                                                                                                                                                                                                                                                                                                                                                                                                                                                                                                                                                                                                                                                                                                                                                                                                                   | 00.00                                | 2,479,161,964.49      | 1,099,215,539.45    | 1,173,083,512.97 |                   |
|                                                                                     |                                                                                                                                                                                                                                                                                                                                                                                                                                                                                                                                                                                                                                                                                                                                                                                                                                                                                                                                                                                                                                                                                                                                                                                                                                                                                                                                                                                                                                                                                                                                                                                                                                                                                                                                                                                                                                                                                    |                                      |                       | Ingresos excedentes | S                | -1,306,078,451.52 |

Instituto de Previsión y Seguridad Social del Estado de Tamaulipas Estado Analítico de Ingresos

del 01 de enero al 30 de junio de 2021

| 1          | a 242    | - 1 |
|------------|----------|-----|
| 5          | T 201    | -   |
| LL         | 1.88     |     |
| 00         | 11 11 14 |     |
| <u>v</u> . | ð 1871.  | - 1 |
| 00         | 18.82    |     |
| ~          | P. 13    |     |
| $\cap$     |          |     |
|            | 19.50    |     |
| _          |          | - 1 |
|            |          |     |

| Estado Analítico de Ingresos por Fuente de Financiamiento |                  | Amilaciana           |                       |                     |                  |                       |
|-----------------------------------------------------------|------------------|----------------------|-----------------------|---------------------|------------------|-----------------------|
| increase del Particulation                                | Estimado<br>(1)  | Reducciones y<br>(2) | Modificado<br>(3=1+2) | Devengado<br>(4)    | Recaudado<br>(5) | Diferencia<br>(6=5-1) |
| Ingresos del Gobierno                                     |                  |                      |                       |                     |                  |                       |
| Impuestos                                                 |                  |                      |                       |                     |                  |                       |
| Contribuciones de Mejoras                                 |                  |                      |                       |                     |                  |                       |
| Derechos                                                  |                  |                      |                       |                     |                  |                       |
| Productos                                                 |                  |                      |                       |                     |                  |                       |
| Corriente                                                 |                  |                      |                       |                     |                  |                       |
| Capital                                                   |                  |                      |                       |                     |                  |                       |
| Aprovechamientos                                          |                  |                      |                       |                     |                  |                       |
| Corriente                                                 |                  |                      |                       |                     |                  |                       |
| Capital                                                   |                  |                      |                       |                     |                  |                       |
| Participaciones y Aportaciones                            |                  |                      |                       |                     |                  |                       |
| Transferencias, Asignaciones, Subsidios y Otras Ayudas    |                  |                      |                       |                     |                  |                       |
| Convenios                                                 |                  |                      |                       |                     |                  |                       |
| Ingresos de Organismos y Empresas                         |                  |                      |                       |                     |                  |                       |
| Cuotas y Aportaciones de Seguridad Social                 | 2.293.761.698.11 |                      | 11 202 761 608 11     | 02 C12 100 100 1    |                  |                       |
| Ingresos por Ventas de Bienes y Servicios                 | 168,915,030.38   | 00.0                 | 168 015 020 20        | 27.71/T22/TC/T      | L,U//,969,919.88 | Ę.                    |
| Transferencias, Asignaciones, Subsidios y Otras Ayudas    | 16,485,236.00    | 0.00                 | 16.485 236.00         | 20'TC2'CC/          | 6 100 E01 0E     | -80,292,032.14        |
| Ingresos derivados de financiamiento                      |                  |                      |                       |                     | 0,420,024.00     | CT.140,448.2-         |
| Ingresos Derivados de Financiamientos                     |                  |                      |                       |                     |                  |                       |
| Total                                                     | 2,479,161,964.49 | 0.00                 | 2,479,161,964,49      | 1.099.215.539.45    | 1 173 083 512 07 |                       |
|                                                           |                  |                      |                       | Ingresos excedentes | 1                | -1 306 078 AE1 E2     |
|                                                           |                  |                      |                       |                     |                  | 20.10+10/0/0/0/1-     |